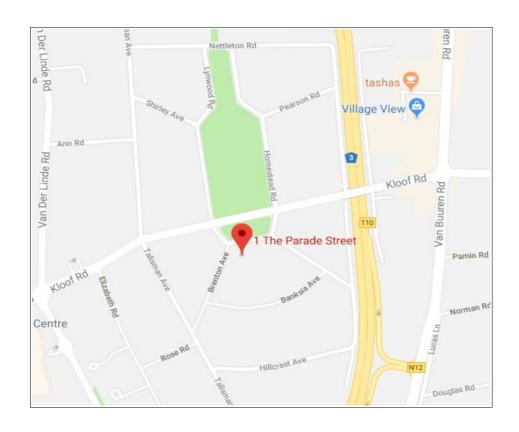

# https://www.brydensgroup.com/parade-on-kloof/

Parade on Kloof Office Park is situated within the upmarket Bedfordview node and has excellent access to the highway system via the Van Buuren off-ramp as well as access to Eastgate and Bedford Centre Retail Complex, both of which are within 2 minutes driving time.

The property has been developed as a single building with two separate entrances. The two storey building is modern in character with a single roof pitch split into two sections to individualise the two entrances. The single pitch creates the opportunity for certain of the mezzanine floors to create mezzanine floors with associated roof gardens.

## **FLOOR PLANS**







## **BUILDING PICTURES**









#### **LOCATION and SITE PLANS**

# https://goo.gl/maps/mehdF7sQzTjKqGzC9