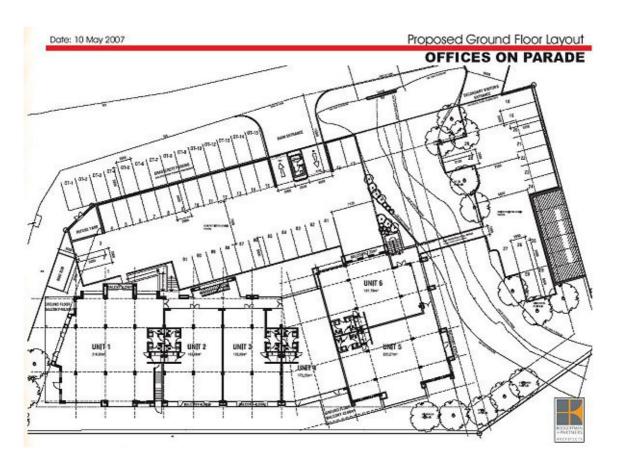

#### PARADE ON KLOOF

#### https://www.brydensgroup.com/parade-on-kloof/

Parade on Kloof Office Park is situated within the upmarket Bedfordview node and has excellent access to the highway system via the Van Buuren off-ramp as well as access to Eastgate and Bedford Centre Retail Complex, both of which are within 2 minutes driving time.

The property has been developed as a single building with two separate entrances. The two storey building is modern in character with a single roof pitch split into two sections to individualise the two entrances. The single pitch creates the opportunity for certain of the mezzanine floors to create mezzanine floors with associated roof gardens.

## **FLOOR PLANS**







## **BUILDING PICTURES**









#### **LOCATION and SITE PLANS**

# https://goo.gl/maps/mehdF7sQzTjKqGzC9