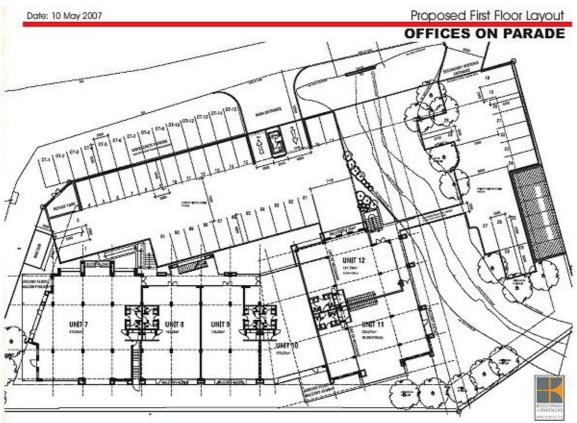

#### PARADE ON KLOOF

#### https://www.brydensgroup.com/parade-on-kloof/

Parade on Kloof Office Park is situated within the upmarket Bedfordview node and has excellent access to the highway system via the Van Buuren off-ramp as well as access to Eastgate and Bedford Centre Retail Complex, both of which are within 2 minutes driving time.

The property has been developed as a single building with two separate entrances. The two storey building is modern in character with a single roof pitch split into two sections to individualise the two entrances. The single pitch creates the opportunity for certain of the mezzanine floors to create mezzanine floors with associated roof gardens.

## **FLOOR PLANS**







## **BUILDING PICTURES**









#### **LOCATION and SITE PLANS**

# https://goo.gl/maps/mehdF7sQzTjKqGzC9