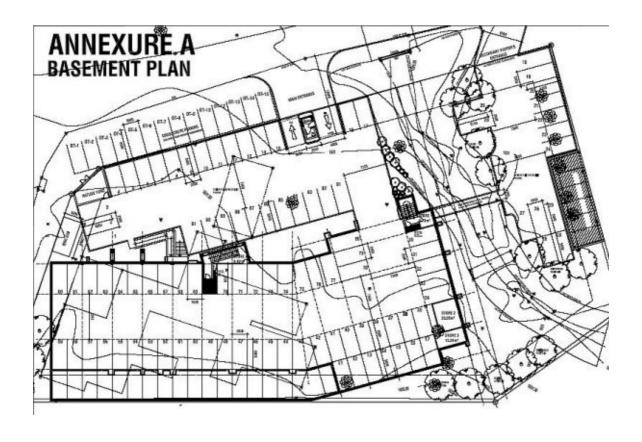

#### PARADE ON KLOOF

#### https://www.brydensgroup.com/parade-on-kloof/

Parade on Kloof Office Park is situated within the upmarket Bedfordview node and has excellent access to the highway system via the Van Buuren off-ramp as well as access to Eastgate and Bedford Centre Retail Complex, both of which are within 2 minutes driving time.

The property has been developed as a single building with two separate entrances. The two storey building is modern in character with a single roof pitch split into two sections to individualise the two entrances. The single pitch creates the opportunity for certain of the mezzanine floors to create mezzanine floors with associated roof gardens.

## **FLOOR PLANS**







## **BUILDING PICTURES**









#### **LOCATION and SITE PLANS**

# https://goo.gl/maps/mehdF7sQzTjKqGzC9