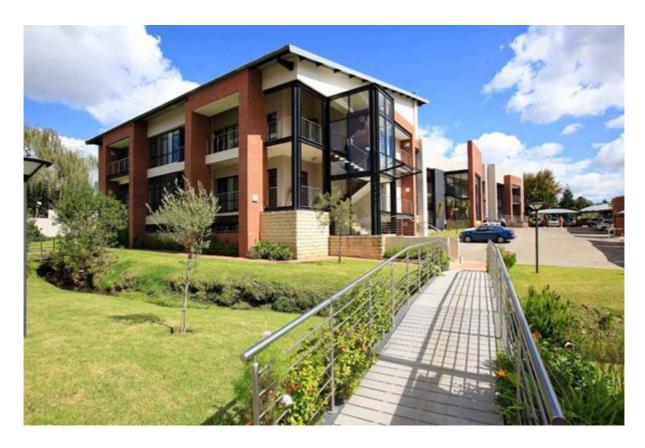

## **BUILDING PICTURES**

The property has been developed as a single building with two separate entrances. The two storey building is modern in character with a single roof pitch split into two sections to individualise the two entrances. The single pitch creates the opportunity for certain of the mezzanine floors to create mezzanine floors with associated roof gardens.