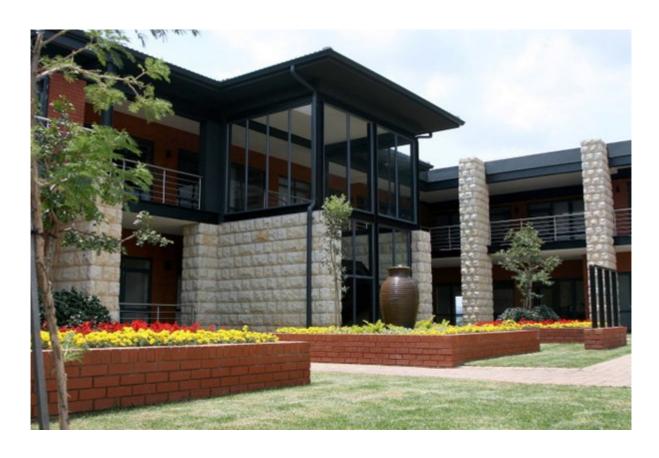

Three linked buildings were developed on the Property, taking advantage of the unparalleled views across the Magaliesberg. The buildings will enclose a courtyard with 3 separate entrances and staircases, each entrance in itself being a glass architectural statement. Three buildings combined will measure some 3,700 m<sup>2</sup> of office space.

The parking has been allocated on the basis of of 5 bays per 100 m<sup>2</sup> of office space, with 63 bays provided in the basement, and 114 bays either in the open, or under shadecloth.

The buildings have a modern character, with brickwork, sandstone, steel and glass exteriors. Windows will be large to take advantage of the views as well as to create an open, bright atmosphere, under a high, dark-tiled roof.

# **BUILDING PICTURES**