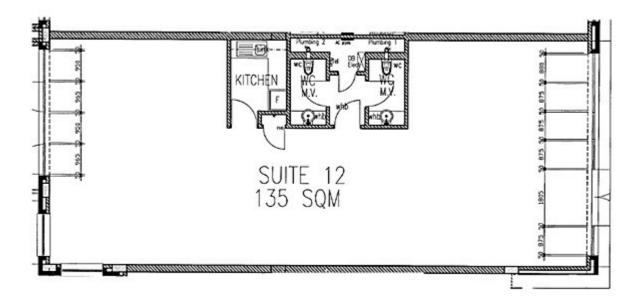

## **FLOOR PLANS**

Each office entrance will have its own front door off the main lobby of the office block, conveniently situated with regard to visitors and parking access points.

Office suites range in size from 136 m<sup>2</sup> to 300 m<sup>2</sup>, and each has its own exclusive toilet and kitchen facilities.