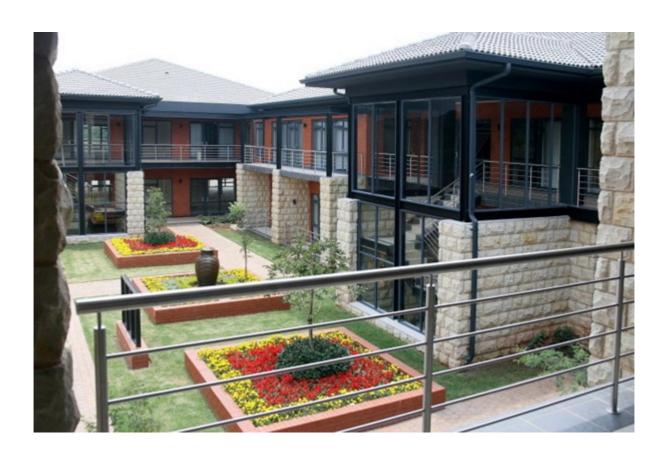

Three linked buildings were developed on the Property, taking advantage of the unparalleled views across the Magaliesberg. The buildings will enclose a courtyard with 3 separate entrances and staircases, each entrance in itself being a glass architectural statement. Three buildings combined will measure some 3,700 m<sup>2</sup> of office space.

The parking has been allocated on the basis of of 5 bays per 100 m<sup>2</sup> of office space, with 63 bays provided in the basement, and 114 bays either in the open, or under shadecloth.

The buildings have a modern character, with brickwork, sandstone, steel and glass exteriors. Windows will be large to take advantage of the views as well as to create an open, bright atmosphere, under a high, dark-tiled roof.

# **BUILDING PICTURES**