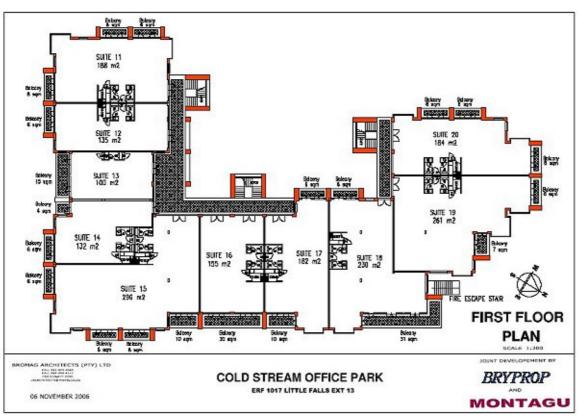

Three linked buildings were developed on the Property, taking advantage of the unparalleled views across the Magaliesberg. The buildings will enclose a courtyard with 3 separate entrances and staircases, each entrance in itself being a glass architectural statement. Three buildings combined will measure some 3,700 m<sup>2</sup> of office space.

Each office entrance will have its own front door off the main lobby of the office block, conveniently situated with regard to visitors and parking access points.

Office suites range in size from 136 m<sup>2</sup> to 300 m<sup>2</sup>, and each has its own exclusive toilet and kitchen facilities.

## **FLOOR PLANS**