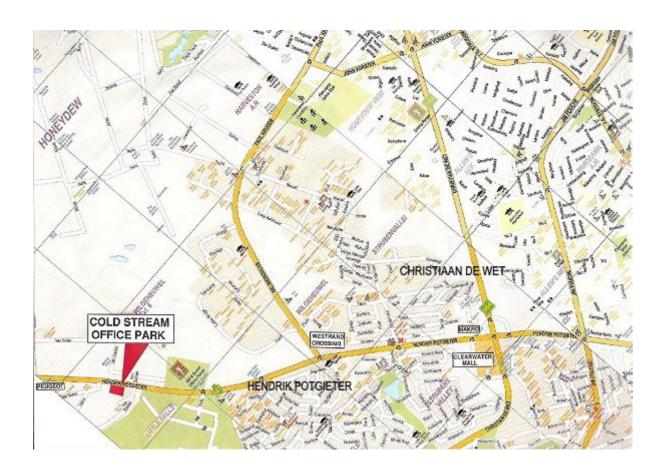

## **Coldstream Office Park**

Coldstream Office Park is located adjacent to Hendrik Potgieter Road, at the intersection with Van Staden Road. The site falls adjacent to the future intersection with the PWV5 and Hendrik Potgieter Road, which will imbue the site with exceptional access once this road is completed.

## **LOCATION and SITE PLANS**