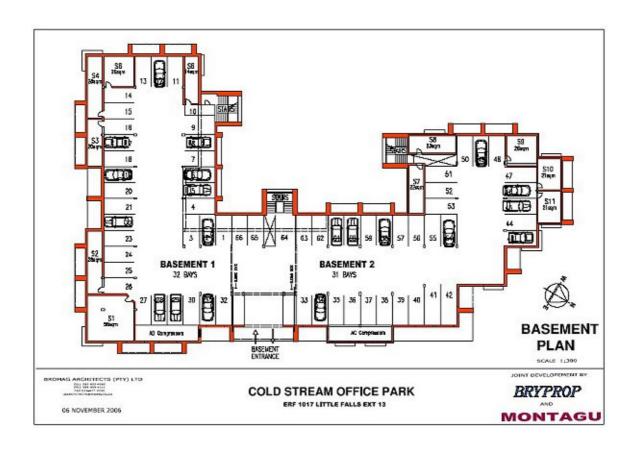

The parking has been allocated on the basis of of 5 bays per 100 m<sup>2</sup> of office space, with 63 bays provided in the basement, and 114 bays either in the open, or under shadecloth.

The buildings have a modern character, with brickwork, sandstone, steel and glass exteriors. Windows will be large to take advantage of the views as well as to create an open, bright atmosphere, under a high, dark-tiled roof.

## **FLOOR PLANS**