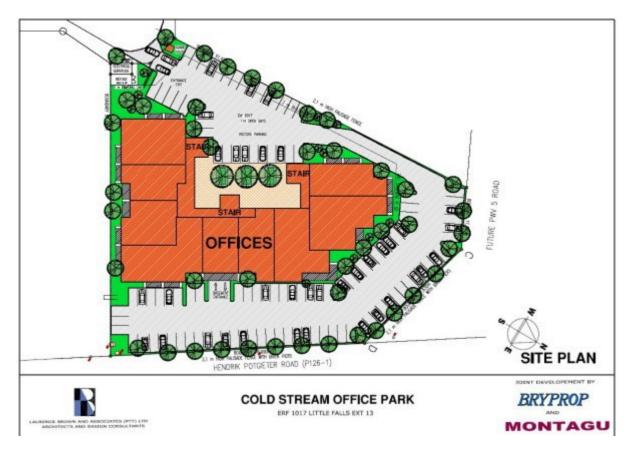

Three linked buildings were developed on the Property, taking advantage of the unparalleled views across the Magaliesberg. The buildings will enclose a courtyard with 3 separate entrances and staircases, each entrance in itself being a glass architectural statement. Three buildings combined will measure some 3,700 m<sup>2</sup> of office space.

The parking has been allocated on the basis of of 5 bays per 100 m<sup>2</sup> of office space, with 63 bays provided in the basement, and 114 bays either in the open, or under shadecloth.

The buildings have a modern character, with brickwork, sandstone, steel and glass exteriors. Windows will be large to take advantage of the views as well as to create an open, bright atmosphere, under a high, dark-tiled roof.

## **LOCATION and SITE PLANS**