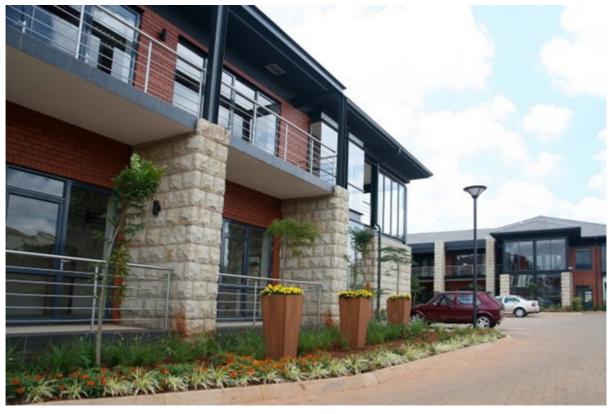

Three linked buildings were developed on the Property, taking advantage of the unparalleled views across the Magaliesberg. The buildings will enclose a courtyard with 3 separate entrances and staircases, each entrance in itself being a glass architectural statement. Three buildings combined will measure some 3,700 m<sup>2</sup> of office space.

The parking has been allocated on the basis of of 5 bays per 100 m<sup>2</sup> of office space, with 63 bays provided in the basement, and 114 bays either in the open, or under shadecloth.

The buildings have a modern character, with brickwork, sandstone, steel and glass exteriors. Windows will be large to take advantage of the views as well as to create an open, bright atmosphere, under a high, dark-tiled roof.

# **BUILDING PICTURES**