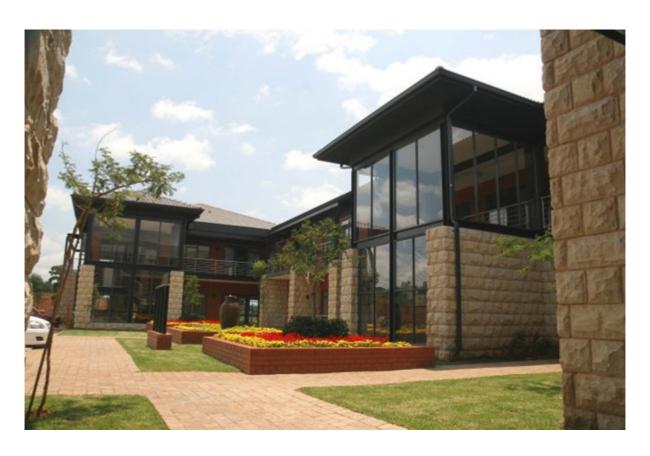

Three linked buildings were developed on the Property, taking advantage of the unparalleled views across the Magaliesberg. The buildings will enclose a courtyard with 3 separate entrances and staircases, each entrance in itself being a glass architectural statement. Three buildings combined will measure some 3,700 m<sup>2</sup> of office space.

The parking has been allocated on the basis of of 5 bays per 100 m<sup>2</sup> of office space, with 63 bays provided in the basement, and 114 bays either in the open, or under shadecloth.

The buildings have a modern character, with brickwork, sandstone, steel and glass exteriors. Windows will be large to take advantage of the views as well as to create an open, bright atmosphere, under a high, dark-tiled roof.

# **BUILDING PICTURES**