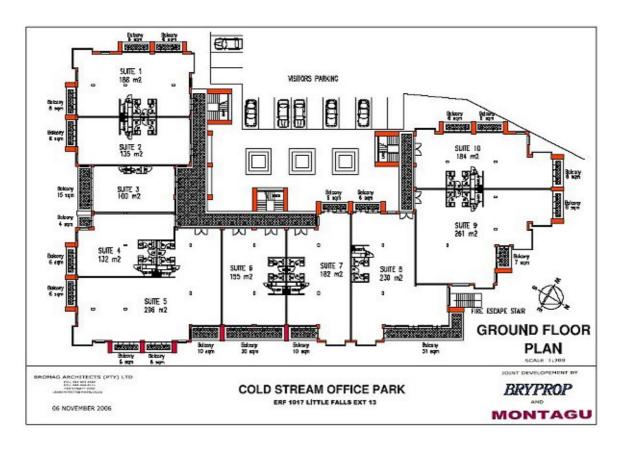

Three linked buildings were developed on the Property, taking advantage of the unparalleled views across the Magaliesberg. The buildings will enclose a courtyard with 3 separate entrances and staircases, each entrance in itself being a glass architectural statement. Three buildings combined will measure some 3,700 m<sup>2</sup> of office space.

Each office entrance will have its own front door off the main lobby of the office block, conveniently situated with regard to visitors and parking access points.

Office suites range in size from 136 m<sup>2</sup> to 300 m<sup>2</sup>, and each has its own exclusive toilet and kitchen facilities.

## **FLOOR PLANS**