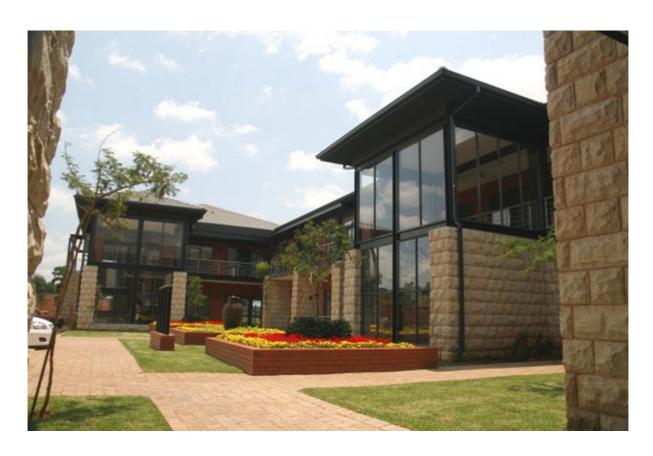

Three linked buildings were developed on the Property, taking advantage of the unparalleled views across the Magaliesberg. The buildings will enclose a courtyard with 3 separate entrances and staircases, each entrance in itself being a glass architectural statement. Three buildings combined will measure some 3,700 m<sup>2</sup> of office space.

The parking has been allocated on the basis of of 5 bays per 100 m<sup>2</sup> of office space, with 63 bays provided in the basement, and 114 bays either in the open, or under shadecloth.

The buildings have a modern character, with brickwork, sandstone, steel and glass exteriors. Windows will be large to take advantage of the views as well as to create an open, bright atmosphere, under a high, dark-tiled roof.

# **BUILDING PICTURES**