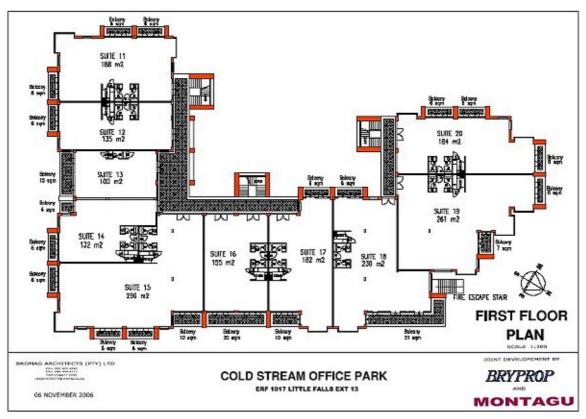

Each office entrance will have its own front door off the main lobby of the office block, conveniently situated with regard to visitors and parking access points.

Office suites range in size from 136 m<sup>2</sup> to 300 m<sup>2</sup>, and each has its own exclusive toilet and kitchen facilities.

## **PURCHASE OPTIONS**

| COLDST   |      |       |       |                      |       |      |      |      |       |      |          | ALL PR | ICE EXCL | UDE VAT |
|----------|------|-------|-------|----------------------|-------|------|------|------|-------|------|----------|--------|----------|---------|
| UNIT     | AREA | R/    | DAL 0 | R/<br>m <sup>2</sup> | BSMNT | RATE | DBL  | RATE | SHADE | RATE | OPEN     | RATE   | 0747110  |         |
|          |      | $m^2$ | BALC  |                      | BAYS  | /BAY | BAYS | /BAY | BAYS  | /BAY | BAYS     | /BAY   | TOTAL    | STATUS  |
| 1        | 188  |       | 18    |                      | 3     |      | 0    |      | 4     |      | 2        |        |          | SOLD    |
| 2        | 136  |       | 6     |                      | 2     |      | 0    |      | 3     |      | 1        |        |          | SOLD    |
| 3        | 100  |       | 15    |                      | 2     |      | 0    |      | 2     |      | 1        |        |          | SOLD    |
| 4        | 132  |       | 10    |                      | 2     |      | 0    |      | 3     |      | 1        |        |          | SOLD    |
| 5        | 296  |       | 28    |                      | 5     |      | 1    |      | 6     |      | 3        |        |          | SOLD    |
| 6        | 155  |       | 20    |                      | 3     |      | 0    |      | 3     |      | 1        |        |          | SOLD    |
| 7        | 182  |       | 16    |                      | 3     |      | 0    |      | 4     |      | 2        |        |          | SOLD    |
| 8        | 230  |       | 37    |                      | 4     |      | 0    |      | 5     |      | 2        |        |          | SOLD    |
| 9        | 261  |       | 13    |                      | 5     |      | 0    |      | 5     |      | 2        |        |          | SOLD    |
| 10       | 184  |       | 18    |                      | 3     |      | 0    |      | 4     |      | 2        |        |          | SOLD    |
| 11       | 188  |       | 18    |                      | 3     |      | 0    |      | 4     |      | 1        |        |          | SOLD    |
| 12       | 135  |       | 6     |                      | 3     |      | 0    |      | 1     |      | 2        |        |          | SOLD    |
| 13       | 100  |       | 15    |                      | 2     |      | 0    |      | 2     |      | 1        |        |          | SOLD    |
| 14       | 132  |       | 10    |                      | 2     |      | 0    |      | 3     |      | 3        |        |          | SOLD    |
| 15       | 296  |       | 28    |                      | 5     |      | 1    |      | 6     |      | 1        |        |          | SOLD    |
| 16       | 155  |       | 20    |                      | 3     |      | 0    |      | 3     |      | 1        |        |          | SOLD    |
| 17       | 182  |       | 16    |                      | 3     |      | 0    |      | 4     |      | 2        |        |          | SOLD    |
| 18       | 230  |       | 37    |                      | 4     |      | 0    |      | 5     |      | 2        |        |          | SOLD    |
| 19       | 261  |       | 13    |                      | 4     |      | 1    |      | 5     |      | 2        |        |          | SOLD    |
| 20       | 184  |       | 18    |                      | 3     |      | 0    |      | 4     |      | 2        |        |          | SOLD    |
|          |      |       |       |                      |       |      |      |      |       |      | 2 Visito | r      |          |         |
| Store 1  | 55   |       |       |                      |       |      |      |      |       |      |          |        |          | SOLD    |
| Store 2  | 25   |       |       |                      |       |      |      |      |       |      |          |        |          | SOLD    |
| Store 3  | 19   |       |       |                      |       |      |      |      |       |      |          |        |          | SOLD    |
| Store 4  | 25   |       |       |                      |       |      |      |      |       |      |          |        |          | SOLD    |
| Store 5  | 12   |       |       |                      |       |      |      |      |       |      |          |        |          | SOLD    |
| Store 6  | 8    |       |       |                      |       |      |      |      |       |      |          |        |          | SOLD    |
| Store 7  | 18   |       |       |                      |       |      |      |      |       |      |          |        |          | SOLD    |
| Store 8  | 23   |       |       |                      |       |      |      |      |       |      |          |        |          | SOLD    |
| Store 9  | 23   |       |       |                      |       |      |      |      |       |      |          |        |          | SOLD    |
| Store 10 | 19   |       |       |                      |       |      |      |      |       |      |          |        |          | SOLD    |
| Store 11 | 19   |       |       |                      |       |      |      |      |       |      |          |        |          | SOLD    |
| Store 12 | 14   |       |       |                      |       |      |      |      |       |      |          |        |          | SOLD    |

#### ALL PRICES EXCLUDE VAT

| UNIT                                       | AREA<br>m <sup>2</sup> | R/m<br>2 | BALC   | R/ B<br>m <sup>2</sup> B | SMNT<br>AYS | RATE<br>/BAY | SHADE<br>BAYS | RATE<br>/BAY | OPEN<br>BAYS | RATE<br>/BAY | тот    | TAL STATUS         |
|--------------------------------------------|------------------------|----------|--------|--------------------------|-------------|--------------|---------------|--------------|--------------|--------------|--------|--------------------|
| 1                                          | 188                    |          | 18     |                          | 3           |              | 4             |              | 2            |              |        | LET                |
| 2                                          | 136                    |          | 6      |                          | 2           |              | 3             |              | 1            |              |        | LET                |
| 3                                          | 100                    |          | 15     |                          | 2           |              | 2             |              | 1            |              |        | LET                |
| 4                                          | 132                    |          | 10     |                          | 2           |              | 3             |              | 1            |              |        | LET                |
| 5                                          | 296                    |          | 28     |                          | 5           |              | 6             |              | 3            |              |        | LET                |
| 6                                          | 155                    |          | 20     |                          | 3           |              | 3             |              | 1            |              |        | LET                |
| 7                                          | 182                    |          | 16     |                          | 3           |              | 4             |              | 2            |              |        | LET                |
| 8                                          | 230                    |          | 37     |                          | 4           |              | 5             |              | 2            |              |        | LET                |
| 9                                          | 261                    |          | 13     |                          | 4           |              | 4             |              | 4            |              |        | LET                |
| 10                                         | 184                    |          | 18     |                          | 3           |              | 3             |              | 3            |              |        | LET                |
| 11                                         | 188                    |          | 18     |                          | 3           |              | 4             |              | 1            |              |        | LET                |
| 12                                         | 135                    | 110      | 6      | 18                       | 3           | 550          | 1             | 450          | 2            | 350          | R 177  | <sup>7</sup> 58.00 |
| Opera                                      | ting cost              | s R22.   | 74 per | m/sq                     |             |              |               |              |              |              | R 30   | 069.90             |
| Rates                                      | R23.35 <sub>I</sub>    | per m/s  | sq     |                          |             |              |               |              |              |              | R 31   | 152.25             |
| Gross                                      | rental R               | 156.09   | )/m2   |                          |             |              |               |              |              |              | R 23 9 | 980.15AVAILABLE    |
| Unit <b>1</b> 7                            | 7 176                  | 64       | 16     | 15                       | 3           | 650          | 4             | 550          | 2            | 450          | R 165  | 554.00             |
| Operating costs R22.74 per m/sq R 4 002.24 |                        |          |        |                          |             |              |               |              |              |              | )02.24 |                    |
| Rates                                      | R22.74                 | per m/s  | sq     |                          |             |              |               |              |              |              | R 40   | 002.24             |
| Gross                                      | rental R               | 109.48   | 3/m2   |                          |             |              |               |              |              |              | R 245  | 558.48AVAILABLE    |

## **FLOOR PLANS**