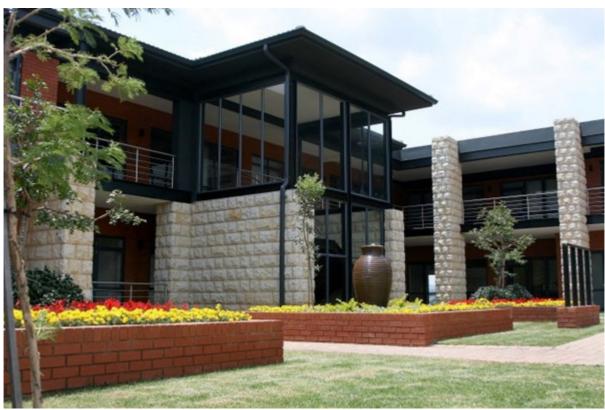

Three linked buildings were developed on the Property, taking advantage of the unparalleled views across the Magaliesberg. The buildings will enclose a courtyard with 3 separate entrances and staircases, each entrance in itself being a glass architectural statement. Three buildings combined will measure some 3,700 m<sup>2</sup> of office space.

The parking has been allocated on the basis of of 5 bays per 100 m<sup>2</sup> of office space, with 63 bays provided in the basement, and 114 bays either in the open, or under shadecloth.

The buildings have a modern character, with brickwork, sandstone, steel and glass exteriors. Windows will be large to take advantage of the views as well as to create an open, bright atmosphere, under a high, dark-tiled roof.

# **BUILDING PICTURES**