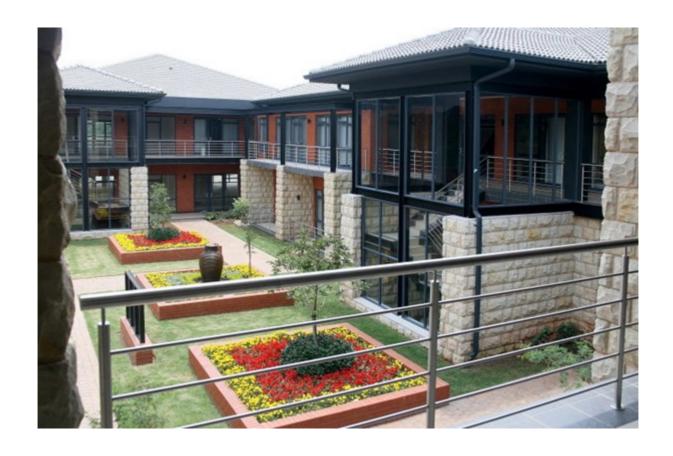

Three linked buildings were developed on the Property, taking advantage of the unparalleled views across the Magaliesberg. The buildings will enclose a courtyard with 3 separate entrances and staircases, each entrance in itself being a glass architectural statement. Three buildings combined will measure some 3,700 m<sup>2</sup> of office space.

The parking has been allocated on the basis of of 5 bays per 100 m<sup>2</sup> of office space, with 63 bays provided in the basement, and 114 bays either in the open, or under shadecloth.

The buildings have a modern character, with brickwork, sandstone, steel and glass exteriors. Windows will be large to take advantage of the views as well as to create an open, bright atmosphere, under a high, dark-tiled roof.

# **BUILDING PICTURES**