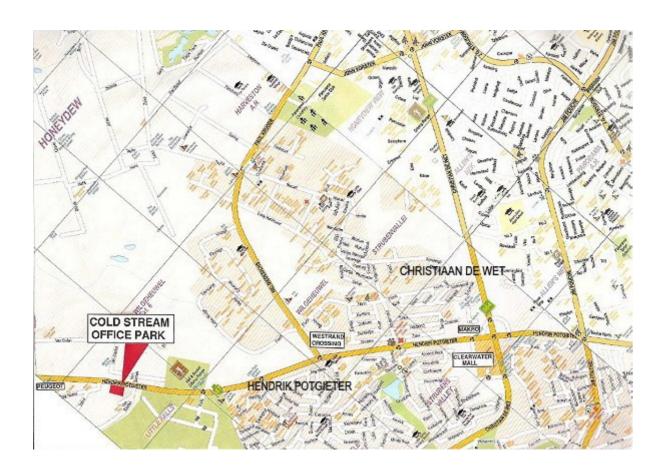

#### **Coldstream Office Park**

**RENTAL** Two Office Suites Available.

**PURCHASE** Space Currently Unavailable.

Coldstream Office Park is located adjacent to Hendrik Potgieter Road, at the intersection with Van Staden Road. The site falls adjacent to the future intersection with the PWV5 and Hendrik Potgieter Road, which will imbue the site with exceptional access once this road is completed.

# **LOCATION and SITE PLANS**