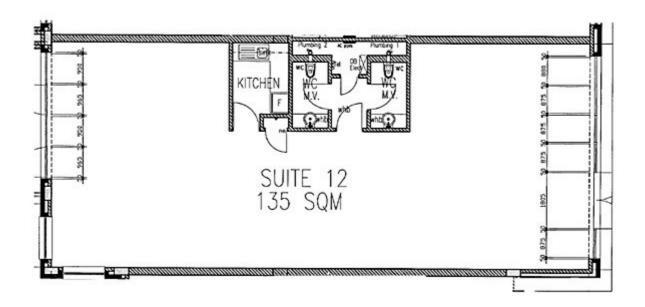

#### ALL PRICES EXCLUDE VAT

| UNIT                                       | AREA<br>m <sup>2</sup> | R/m<br>2 | BALC   | R/ B<br>m <sup>2</sup> B | SMNT<br>AYS | RATE<br>/BAY | SHADE<br>BAYS | RATE<br>/BAY | OPEN<br>BAYS | RATE<br>/BAY | тот    | TAL STATUS         |
|--------------------------------------------|------------------------|----------|--------|--------------------------|-------------|--------------|---------------|--------------|--------------|--------------|--------|--------------------|
| 1                                          | 188                    |          | 18     |                          | 3           |              | 4             |              | 2            |              |        | LET                |
| 2                                          | 136                    |          | 6      |                          | 2           |              | 3             |              | 1            |              |        | LET                |
| 3                                          | 100                    |          | 15     |                          | 2           |              | 2             |              | 1            |              |        | LET                |
| 4                                          | 132                    |          | 10     |                          | 2           |              | 3             |              | 1            |              |        | LET                |
| 5                                          | 296                    |          | 28     |                          | 5           |              | 6             |              | 3            |              |        | LET                |
| 6                                          | 155                    |          | 20     |                          | 3           |              | 3             |              | 1            |              |        | LET                |
| 7                                          | 182                    |          | 16     |                          | 3           |              | 4             |              | 2            |              |        | LET                |
| 8                                          | 230                    |          | 37     |                          | 4           |              | 5             |              | 2            |              |        | LET                |
| 9                                          | 261                    |          | 13     |                          | 4           |              | 4             |              | 4            |              |        | LET                |
| 10                                         | 184                    |          | 18     |                          | 3           |              | 3             |              | 3            |              |        | LET                |
| 11                                         | 188                    |          | 18     |                          | 3           |              | 4             |              | 1            |              |        | LET                |
| 12                                         | 135                    | 110      | 6      | 18                       | 3           | 550          | 1             | 450          | 2            | 350          | R 177  | <sup>7</sup> 58.00 |
| Opera                                      | ting cost              | s R22.   | 74 per | m/sq                     |             |              |               |              |              |              | R 30   | 069.90             |
| Rates                                      | R23.35 <sub>I</sub>    | per m/s  | sq     |                          |             |              |               |              |              |              | R 31   | 152.25             |
| Gross                                      | rental R               | 156.09   | )/m2   |                          |             |              |               |              |              |              | R 23 9 | 980.15AVAILABLE    |
| Unit <b>1</b> 7                            | 7 176                  | 64       | 16     | 15                       | 3           | 650          | 4             | 550          | 2            | 450          | R 165  | 554.00             |
| Operating costs R22.74 per m/sq R 4 002.24 |                        |          |        |                          |             |              |               |              |              |              | )02.24 |                    |
| Rates                                      | R22.74                 | per m/s  | sq     |                          |             |              |               |              |              |              | R 40   | 002.24             |
| Gross                                      | rental R               | 109.48   | 3/m2   |                          |             |              |               |              |              |              | R 245  | 558.48AVAILABLE    |

| Floorplan | image a | vailable ii | n FLC | ORPLANS |
|-----------|---------|-------------|-------|---------|
| oo.p.a    | age a   | Tanabio ii  | ~     |         |

| 13          | 100   | 15 | 2 | 2 | 1 | LET     |
|-------------|-------|----|---|---|---|---------|
| 14          | 132   | 10 | 2 | 3 | 3 | LET     |
| 15          | 296   | 28 | 5 | 6 | 1 | LET     |
| 16          | 155   | 20 | 3 | 3 | 1 | LET     |
| 17          | 182   | 16 | 3 | 4 | 2 | LET     |
| 18          | 230   | 37 | 4 | 5 | 2 | LET     |
| 19          | 260.9 | 13 | 4 | 0 | 2 | LET     |
| 20          | 184   | 18 | 3 | 4 | 2 |         |
|             |       |    |   |   | 2 | Visitor |
| Store 1     | 55    |    |   |   |   | LET     |
| Store 2     | 25    |    |   |   |   | LET     |
| Store 3     | 19    |    |   |   |   | LET     |
| Store 4     | 25    |    |   |   |   | LET     |
| Store 5     | 12    |    |   |   |   | LET     |
| Store 6     | 8     |    |   |   |   | LET     |
| Store 7     | 18    |    |   |   |   | LET     |
| Store 8     | 23    |    |   |   |   | LET     |
| Store 9     | 23    |    |   |   |   | LET     |
| Store       |       |    |   |   |   |         |
| 10          | 19    |    |   |   |   | LET     |
| Store       | 19    |    |   |   |   | LET     |
| 11<br>Store |       |    |   |   |   |         |
| 12          | 14    |    |   |   |   | LET     |
|             |       |    |   |   |   |         |

## **FLOOR PLANS**