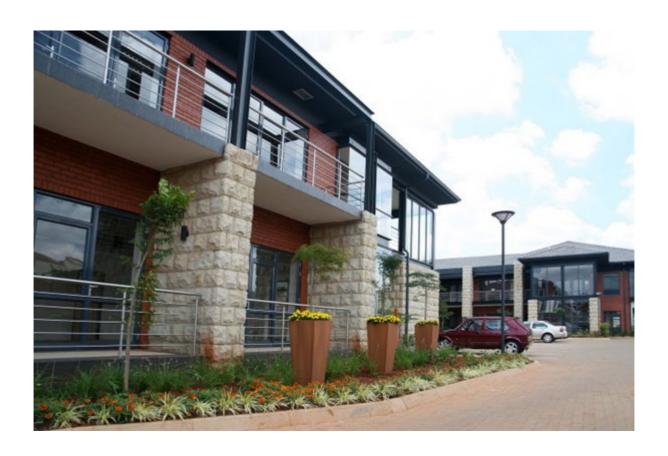

Three linked buildings were developed on the Property, taking advantage of the unparalleled views across the Magaliesberg. The buildings will enclose a courtyard with 3 separate entrances and staircases, each entrance in itself being a glass architectural statement. Three buildings combined will measure some 3,700 m<sup>2</sup> of office space.

The parking has been allocated on the basis of of 5 bays per 100 m<sup>2</sup> of office space, with 63 bays provided in the basement, and 114 bays either in the open, or under shadecloth.

The buildings have a modern character, with brickwork, sandstone, steel and glass exteriors. Windows will be large to take advantage of the views as well as to create an open, bright atmosphere, under a high, dark-tiled roof.

# **BUILDING PICTURES**