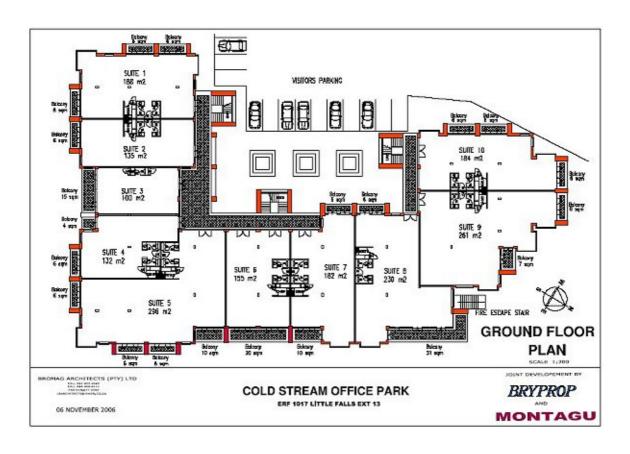

Each office entrance will have its own front door off the main lobby of the office block, conveniently situated with regard to visitors and parking access points.

Office suites range in size from 136 m<sup>2</sup> to 300 m<sup>2</sup>, and each has its own exclusive toilet and kitchen facilities.

## **PURCHASE OPTIONS**

| COLDST   |      |       |       |                      |       |      |      |      |       |      |          | ALL PR | ICE EXCL | UDE VAT |
|----------|------|-------|-------|----------------------|-------|------|------|------|-------|------|----------|--------|----------|---------|
| UNIT     | AREA | R/    | DAL 0 | R/<br>m <sup>2</sup> | BSMNT | RATE | DBL  | RATE | SHADE | RATE | OPEN     | RATE   | 0747110  |         |
|          |      | $m^2$ | BALC  |                      | BAYS  | /BAY | BAYS | /BAY | BAYS  | /BAY | BAYS     | /BAY   | TOTAL    | STATUS  |
| 1        | 188  |       | 18    |                      | 3     |      | 0    |      | 4     |      | 2        |        |          | SOLD    |
| 2        | 136  |       | 6     |                      | 2     |      | 0    |      | 3     |      | 1        |        |          | SOLD    |
| 3        | 100  |       | 15    |                      | 2     |      | 0    |      | 2     |      | 1        |        |          | SOLD    |
| 4        | 132  |       | 10    |                      | 2     |      | 0    |      | 3     |      | 1        |        |          | SOLD    |
| 5        | 296  |       | 28    |                      | 5     |      | 1    |      | 6     |      | 3        |        |          | SOLD    |
| 6        | 155  |       | 20    |                      | 3     |      | 0    |      | 3     |      | 1        |        |          | SOLD    |
| 7        | 182  |       | 16    |                      | 3     |      | 0    |      | 4     |      | 2        |        |          | SOLD    |
| 8        | 230  |       | 37    |                      | 4     |      | 0    |      | 5     |      | 2        |        |          | SOLD    |
| 9        | 261  |       | 13    |                      | 5     |      | 0    |      | 5     |      | 2        |        |          | SOLD    |
| 10       | 184  |       | 18    |                      | 3     |      | 0    |      | 4     |      | 2        |        |          | SOLD    |
| 11       | 188  |       | 18    |                      | 3     |      | 0    |      | 4     |      | 1        |        |          | SOLD    |
| 12       | 135  |       | 6     |                      | 3     |      | 0    |      | 1     |      | 2        |        |          | SOLD    |
| 13       | 100  |       | 15    |                      | 2     |      | 0    |      | 2     |      | 1        |        |          | SOLD    |
| 14       | 132  |       | 10    |                      | 2     |      | 0    |      | 3     |      | 3        |        |          | SOLD    |
| 15       | 296  |       | 28    |                      | 5     |      | 1    |      | 6     |      | 1        |        |          | SOLD    |
| 16       | 155  |       | 20    |                      | 3     |      | 0    |      | 3     |      | 1        |        |          | SOLD    |
| 17       | 182  |       | 16    |                      | 3     |      | 0    |      | 4     |      | 2        |        |          | SOLD    |
| 18       | 230  |       | 37    |                      | 4     |      | 0    |      | 5     |      | 2        |        |          | SOLD    |
| 19       | 261  |       | 13    |                      | 4     |      | 1    |      | 5     |      | 2        |        |          | SOLD    |
| 20       | 184  |       | 18    |                      | 3     |      | 0    |      | 4     |      | 2        |        |          | SOLD    |
|          |      |       |       |                      |       |      |      |      |       |      | 2 Visito | r      |          |         |
| Store 1  | 55   |       |       |                      |       |      |      |      |       |      |          |        |          | SOLD    |
| Store 2  | 25   |       |       |                      |       |      |      |      |       |      |          |        |          | SOLD    |
| Store 3  | 19   |       |       |                      |       |      |      |      |       |      |          |        |          | SOLD    |
| Store 4  | 25   |       |       |                      |       |      |      |      |       |      |          |        |          | SOLD    |
| Store 5  | 12   |       |       |                      |       |      |      |      |       |      |          |        |          | SOLD    |
| Store 6  | 8    |       |       |                      |       |      |      |      |       |      |          |        |          | SOLD    |
| Store 7  | 18   |       |       |                      |       |      |      |      |       |      |          |        |          | SOLD    |
| Store 8  | 23   |       |       |                      |       |      |      |      |       |      |          |        |          | SOLD    |
| Store 9  | 23   |       |       |                      |       |      |      |      |       |      |          |        |          | SOLD    |
| Store 10 | 19   |       |       |                      |       |      |      |      |       |      |          |        |          | SOLD    |
| Store 11 | 19   |       |       |                      |       |      |      |      |       |      |          |        |          | SOLD    |
| Store 12 | 14   |       |       |                      |       |      |      |      |       |      |          |        |          | SOLD    |

#### ALL PRICES EXCLUDE VAT

| UNIT                                       | AREA<br>m <sup>2</sup> | R/m<br>2 | BALC   | R/ B<br>m <sup>2</sup> B | SMNT<br>AYS | RATE<br>/BAY | SHADE<br>BAYS | RATE<br>/BAY | OPEN<br>BAYS | RATE<br>/BAY | тот    | TAL STATUS         |
|--------------------------------------------|------------------------|----------|--------|--------------------------|-------------|--------------|---------------|--------------|--------------|--------------|--------|--------------------|
| 1                                          | 188                    |          | 18     |                          | 3           |              | 4             |              | 2            |              |        | LET                |
| 2                                          | 136                    |          | 6      |                          | 2           |              | 3             |              | 1            |              |        | LET                |
| 3                                          | 100                    |          | 15     |                          | 2           |              | 2             |              | 1            |              |        | LET                |
| 4                                          | 132                    |          | 10     |                          | 2           |              | 3             |              | 1            |              |        | LET                |
| 5                                          | 296                    |          | 28     |                          | 5           |              | 6             |              | 3            |              |        | LET                |
| 6                                          | 155                    |          | 20     |                          | 3           |              | 3             |              | 1            |              |        | LET                |
| 7                                          | 182                    |          | 16     |                          | 3           |              | 4             |              | 2            |              |        | LET                |
| 8                                          | 230                    |          | 37     |                          | 4           |              | 5             |              | 2            |              |        | LET                |
| 9                                          | 261                    |          | 13     |                          | 4           |              | 4             |              | 4            |              |        | LET                |
| 10                                         | 184                    |          | 18     |                          | 3           |              | 3             |              | 3            |              |        | LET                |
| 11                                         | 188                    |          | 18     |                          | 3           |              | 4             |              | 1            |              |        | LET                |
| 12                                         | 135                    | 110      | 6      | 18                       | 3           | 550          | 1             | 450          | 2            | 350          | R 177  | <sup>7</sup> 58.00 |
| Opera                                      | ting cost              | s R22.   | 74 per | m/sq                     |             |              |               |              |              |              | R 30   | 069.90             |
| Rates                                      | R23.35 <sub>I</sub>    | per m/s  | sq     |                          |             |              |               |              |              |              | R 31   | 152.25             |
| Gross                                      | rental R               | 156.09   | )/m2   |                          |             |              |               |              |              |              | R 23 9 | 980.15AVAILABLE    |
| Unit <b>1</b> 7                            | 7 176                  | 64       | 16     | 15                       | 3           | 650          | 4             | 550          | 2            | 450          | R 165  | 554.00             |
| Operating costs R22.74 per m/sq R 4 002.24 |                        |          |        |                          |             |              |               |              |              |              | )02.24 |                    |
| Rates                                      | R22.74                 | per m/s  | sq     |                          |             |              |               |              |              |              | R 40   | 002.24             |
| Gross                                      | rental R               | 109.48   | 3/m2   |                          |             |              |               |              |              |              | R 245  | 558.48AVAILABLE    |

## **FLOOR PLANS**