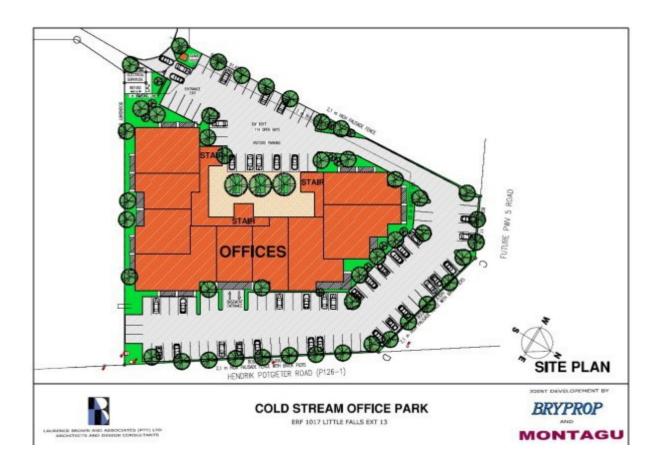

Three linked buildings were developed on the Property, taking advantage of the unparalleled views across the Magaliesberg. The buildings will enclose a courtyard with 3 separate entrances and staircases, each entrance in itself being a glass architectural statement. Three buildings combined will measure some 3,700 m<sup>2</sup> of office space.

The parking has been allocated on the basis of of 5 bays per 100 m<sup>2</sup> of office space, with 63 bays provided in the basement, and 114 bays either in the open, or under shadecloth.

The buildings have a modern character, with brickwork, sandstone, steel and glass exteriors. Windows will be large to take advantage of the views as well as to create an open, bright atmosphere, under a high, dark-tiled roof.

Each office entrance will have its own front door off the main lobby of the office block, conveniently situated with regard to visitors and parking access points.

Office suites range in size from 136 m<sup>2</sup> to 300 m<sup>2</sup>, and each has its own exclusive toilet and kitchen facilities.

# **LOCATION and SITE PLANS**