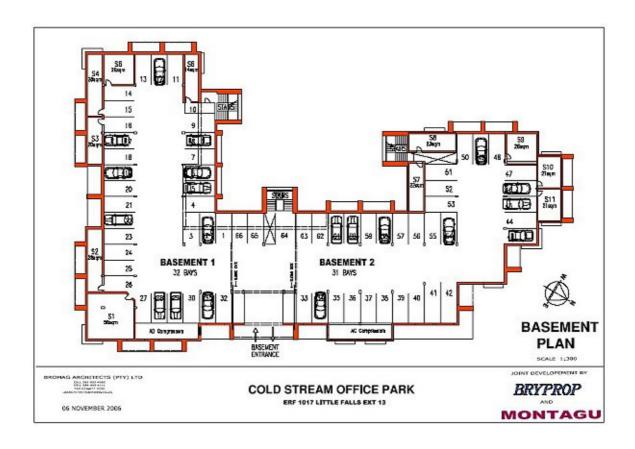

The parking has been allocated on the basis of of 5 bays per 100 m<sup>2</sup> of office space, with 63 bays provided in the basement, and 114 bays either in the open, or under shadecloth.

The buildings have a modern character, with brickwork, sandstone, steel and glass exteriors. Windows will be large to take advantage of the views as well as to create an open, bright atmosphere, under a high, dark-tiled roof.

## **FLOOR PLANS**