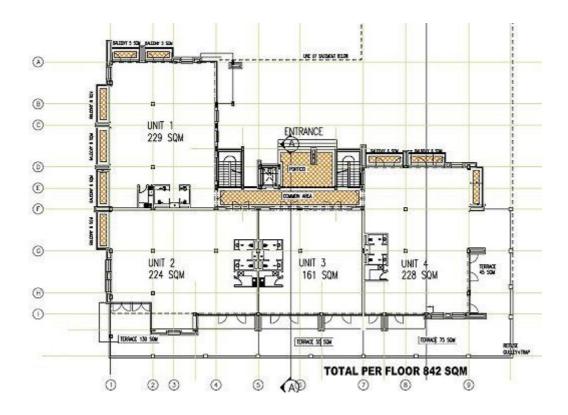

# **UPPER GRAYSTON OFFICE PARK**

#### https://www.brydensgroup.com/upper-grayston-block/

Upper Grayston Office Park is situated within the heart of the greater Sandton office node, adjacent to the Katherine Street off ramp onto the M1 highway. The Upper Grayston Office Park consists of several erven measuring 22500m<sup>2</sup> comprising virtually the entire block circumscribed by Anne Crescent. In addition Portion 12, currently utilized as a hostel despite being owned by third parties, will fall under the general banner of the Upper Grayston Office Park and share common fencing, security systems and a common architecture.

### **FLOOR PLANS**











### **BUILDING PICTURES**







# LOCATION and SITE PLANS

https://goo.gl/maps/LAsMVR2nDmyjyARZA