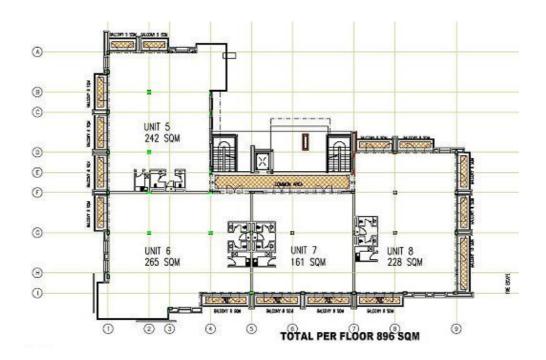

# **UPPER GRAYSTON OFFICE PARK**

#### https://www.brydensgroup.com/upper-grayston-block/

Upper Grayston Office Park is situated within the heart of the greater Sandton office node, adjacent to the Katherine Street off ramp onto the M1 highway. The Upper Grayston Office Park consists of several erven measuring 22500m<sup>2</sup> comprising virtually the entire block circumscribed by Anne Crescent. In addition Portion 12, currently utilized as a hostel despite being owned by third parties, will fall under the general banner of the Upper Grayston Office Park and share common fencing, security systems and a common architecture.

### **FLOOR PLANS**











### **BUILDING PICTURES**







# LOCATION and SITE PLANS

https://goo.gl/maps/LAsMVR2nDmyjyARZA