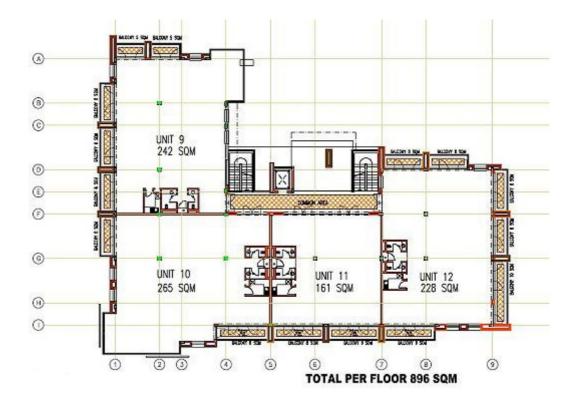

# **UPPER GRAYSTON OFFICE PARK**

#### https://www.brydensgroup.com/upper-grayston-block/

Upper Grayston Office Park is situated within the heart of the greater Sandton office node, adjacent to the Katherine Street off ramp onto the M1 highway. The Upper Grayston Office Park consists of several erven measuring 22500m<sup>2</sup> comprising virtually the entire block circumscribed by Anne Crescent. In addition Portion 12, currently utilized as a hostel despite being owned by third parties, will fall under the general banner of the Upper Grayston Office Park and share common fencing, security systems and a common architecture.

### **FLOOR PLANS**











### **BUILDING PICTURES**







# LOCATION and SITE PLANS

https://goo.gl/maps/LAsMVR2nDmyjyARZA