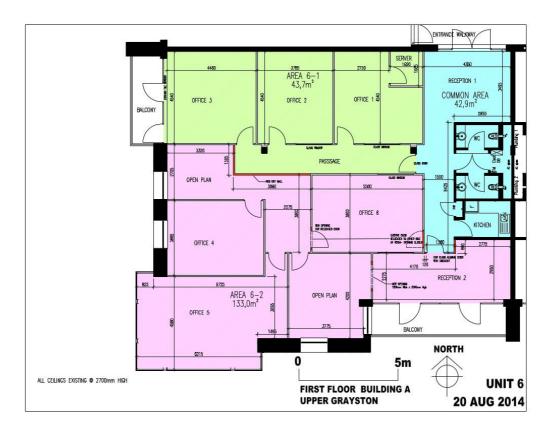

# **UPPER GRAYSTON OFFICE PARK**

#### https://www.brydensgroup.com/upper-grayston-block/

Upper Grayston Office Park is situated within the heart of the greater Sandton office node, adjacent to the Katherine Street off ramp onto the M1 highway. The Upper Grayston Office Park consists of several erven measuring 22500m<sup>2</sup> comprising virtually the entire block circumscribed by Anne Crescent. In addition Portion 12, currently utilized as a hostel despite being owned by third parties, will fall under the general banner of the Upper Grayston Office Park and share common fencing, security systems and a common architecture.

### **FLOOR PLANS**











### **BUILDING PICTURES**







# LOCATION and SITE PLANS

https://goo.gl/maps/LAsMVR2nDmyjyARZA