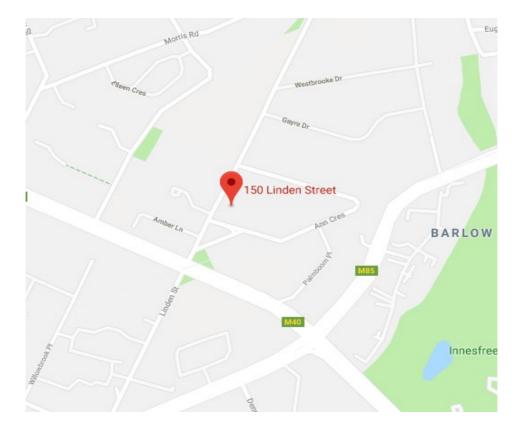

# **UPPER GRAYSTON OFFICE PARK**

#### https://www.brydensgroup.com/upper-grayston-block/

Upper Grayston Office Park is situated within the heart of the greater Sandton office node, adjacent to the Katherine Street off ramp onto the M1 highway. The Upper Grayston Office Park consists of several erven measuring 22500m<sup>2</sup> comprising virtually the entire block circumscribed by Anne Crescent. In addition Portion 12, currently utilized as a hostel despite being owned by third parties, will fall under the general banner of the Upper Grayston Office Park and share common fencing, security systems and a common architecture.

### **FLOOR PLANS**











### **BUILDING PICTURES**







# LOCATION and SITE PLANS

https://goo.gl/maps/LAsMVR2nDmyjyARZA