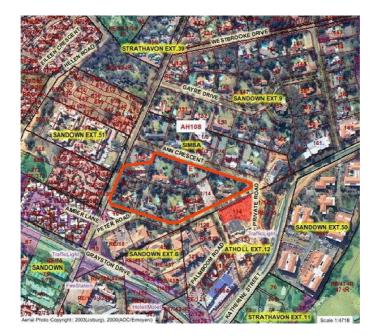

#### https://www.brydensgroup.com/upper-grayston-block/

Upper Grayston Office Park is situated within the heart of the greater Sandton office node, adjacent to the Katherine Street off ramp onto the M1 highway. The Upper Grayston Office Park consists of several erven measuring 22500m<sup>2</sup> comprising virtually the entire block circumscribed by Anne Crescent. In addition Portion 12, currently utilized as a hostel despite being owned by third parties, will fall under the general banner of the Upper Grayston Office Park and share common fencing, security systems and a common architecture.

# LOCATION and SITE PLANS

https://goo.gl/maps/LAsMVR2nDmyjyARZA